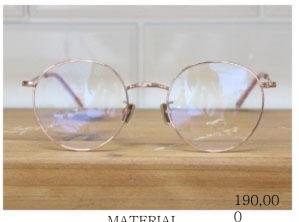

MATERIAL 0 STAINLESS STEEL + β – TITAN

SIZES 51 ¤ 20 - 148

MODEL NO GK 2702 – C9

COLORS BURGUNDY & GOLD

MATERIAL 0 STAINLESS STEEL + β - TITAN

SIZES 51 ¤ 20 - 148

MODEL NO GK 2702 – C11

COLORS OLIVER & GOLD