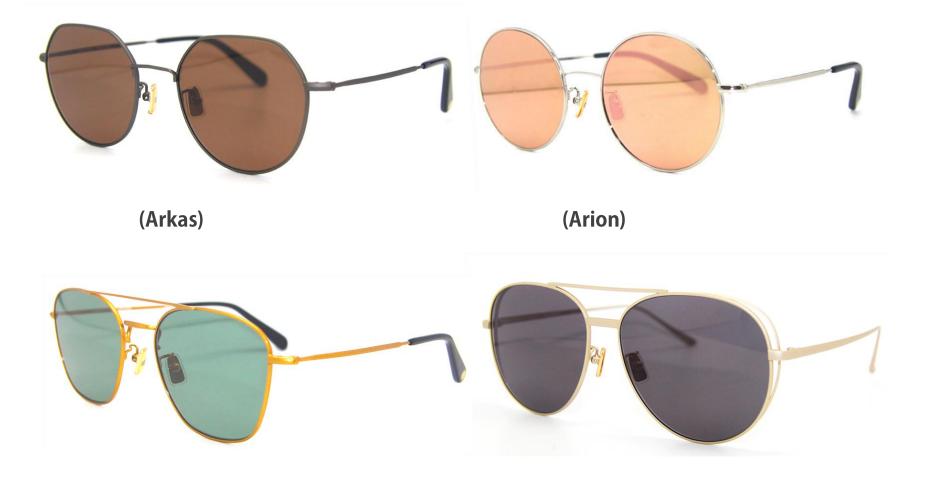

¤ 20 - 148

MODEL NO GK 234 – C3

COLORS LIGHT BROWN



MATERIAL STAINLESS STEEL

SIZES 48 ¤ 21 - 145

MODEL NO GK 2029 – C1

COLORS BLACK & GOLD



SIZES 52 ¤ 21 - 150

MODEL NO GK 2035 – C3

COLORS BROWN & YELLOW GOLD



MATERIAL STAINLESS STEEL

SIZES 51 ¤ 20 - 145

MODEL NO GK 2004 - C16

COLORS PINK GOLD



MATERIAL ULTEM +  $\beta$  – TITANIUM

SIZES 50 ¤ 20- 145

MODEL NO GK 254 – C2

COLORS BROWN LEOPARD



 $\underset{\text{acetate + }\beta - \text{titanium}}{\text{MATERIAL}} 0$ 

SIZES 50 ¤ 20 - 148

MODEL NO GK 232 - C4

COLORS Brown Gradation



210,00 MATERIAL 0 STAINLESS STEEL + β - TITAN

SIZES 52 ¤ 20 - 148

MODEL NO GK 2701 – C1

COLORS BLACK & GOLD



MATERIAL STAINLESS STEEL

SIZES 51 ¤ 16 - 140

MODEL NO GK 1009 – C7

COLORS BLACK & GOLD

### Products

#### Sunglasses



### **DISPLAY PROP**



# **Aggressive Marketing Strategy**



- Sponsor the event such as the popular drama, movie and the fashion show .
- Domestic and overseas model promotional videos and celebritywearing shots.
- Participated actively in Global Optical Exhibitions (Beijing, Shanghai, Taiwan, Daegu, Hong Kong, USA)
- Operate a variety of popular online shopping malls
- Real-time homepage update (New product arrival, Sold-out status update)

#### Marketing Strategy

### **Movie / Broadcast Sponsor**



<Movie 'Lucid dream' actor Su Go>



<Movie 'Run-off, 2016' actor Dalsu Oh>



<Girl group 'rainbow' Uri Go>



< 'Battle trip' actor Jonghyuk Lee>

#### Marketing Strategy

### **Foreign Models Wearing Photos**











YuJung CORPORATION





MODEL NO GK 1027 – C3

COLORS BLACK FRAM