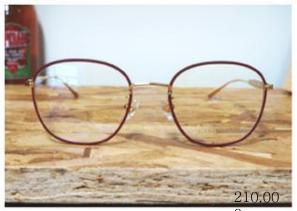

MATERIAL 0 STAINLESS STEEL + β – TITAN

SIZES 51 ¤ 20 - 148

MODEL NO GK 2702 – C9

COLORS BURGUNDY & GOLD

MATERIAL 0 STAINLESS STEEL + β - TITAN

SIZES 51 ¤ 20 - 148

MODEL NO GK 2702 – C11

COLORS OLIVER & GOLD