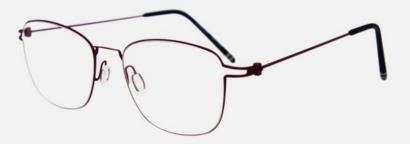

#### Product Glasses

### 2018 NEW COLLECTION

GANEKO UNIT's new collection combines luxury and uniqueness The welding part does not break due to outworn and has a long life Nickel free,light and comfortable, without skin allergies

MATERIAL 0 STAINLESS STEEL + β – TITAN

SIZES 51 ¤ 20 - 148

MODEL NO GK 2702 – C9

COLORS BURGUNDY & GOLD

MATERIAL 0 STAINLESS STEEL + β - TITAN

SIZES 51 ¤ 20 - 148

MODEL NO GK 2702 – C11

COLORS OLIVER & GOLD