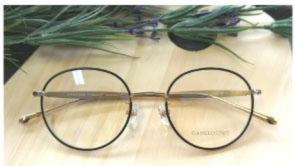

MATERIAL STAINLESS STEEL

SIZES 53 ¤ 21- 153

MODEL NO gk 2039 – c3

COLORS BLACK & SILVER

MATERIAL 0 acetate + β - titanium

SIZES 48 ¤ 18 - 145

MODEL NO GK 2505 – C4

COLORS BROWN & GOLD