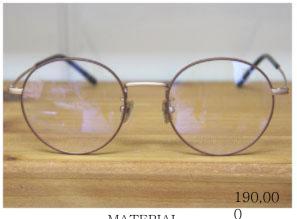

MATERIAL 0 STAINLESS STEEL + β – TITAN

SIZES 51 ¤ 20 - 148

MODEL NO GK 2702 – C9

COLORS BURGUNDY & GOLD

MATERIAL 0 STAINLESS STEEL + β - TITAN

SIZES 51 ¤ 20 - 148

MODEL NO GK 2702 – C11

COLORS OLIVER & GOLD

MATERIAL STAINLESS STEEL

SIZES 53 ¤ 21- 153

MODEL NO gk 2039 – c3

COLORS BLACK & SILVER

MATERIAL 0 acetate + β - titanium

SIZES 48 ¤ 18 - 145

MODEL NO GK 2505 – C4

COLORS BROWN & GOLD

 $\underset{\text{ACETATE + }\beta - \text{TITANIUM}}{\text{MATERIAL}} 0$ 

SIZES 49 ¤ 20 - 148

MODEL NO GK 234 – C3

COLORS LIGHT BROWN

MATERIAL STAINLESS STEEL

SIZES 48 ¤ 21 - 145

MODEL NO GK 2029 – C1

COLORS BLACK & GOLD

SIZES 52 ¤ 21 - 150

MODEL NO GK 2035 – C3

COLORS BROWN & YELLOW GOLD

MATERIAL STAINLESS STEEL

SIZES 51 ¤ 20 - 145

MODEL NO GK 2004 - C16

COLORS PINK GOLD

MATERIAL ULTEM +  $\beta$  – TITANIUM

SIZES 50 ¤ 20- 145

MODEL NO GK 254 – C2

COLORS BROWN LEOPARD

 $\underset{\text{acetate + }\beta - \text{titanium}}{\text{MATERIAL}} 0$ 

SIZES 50 ¤ 20 - 148

MODEL NO GK 232 - C4

COLORS Brown Gradation

210,00 MATERIAL 0 STAINLESS STEEL + β - TITAN

SIZES 52 ¤ 20 - 148

MODEL NO GK 2701 – C1

COLORS BLACK & GOLD

MATERIAL STAINLESS STEEL

SIZES 51 ¤ 16 - 140

MODEL NO GK 1009 – C7

COLORS BLACK & GOLD