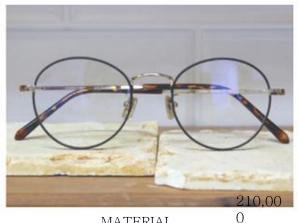

MATERIAL 0 STAINLESS STEEL + β – TITAN

SIZES 51 ¤ 20 - 148

MODEL NO GK 2702 – C9

COLORS BURGUNDY & GOLD

MATERIAL 0 STAINLESS STEEL + β - TITAN

SIZES 51 ¤ 20 - 148

MODEL NO GK 2702 – C11

COLORS OLIVER & GOLD

MATERIAL STAINLESS STEEL

SIZES 53 ¤ 21- 153

MODEL NO gk 2039 – c3

COLORS BLACK & SILVER

MATERIAL 0 acetate + β - titanium

SIZES 48 ¤ 18 - 145

MODEL NO GK 2505 – C4

COLORS BROWN & GOLD

 $\underset{\text{ACETATE + }\beta - \text{TITANIUM}}{\text{MATERIAL}} 0$ 

SIZES 49 ¤ 20 - 148

MODEL NO GK 234 – C3

COLORS LIGHT BROWN

MATERIAL STAINLESS STEEL

SIZES 48 ¤ 21 - 145

MODEL NO GK 2029 – C1

COLORS BLACK & GOLD

SIZES 52 ¤ 21 - 150

MODEL NO GK 2035 – C3

COLORS BROWN & YELLOW GOLD

MATERIAL STAINLESS STEEL

SIZES 51 ¤ 20 - 145

MODEL NO GK 2004 - C16

COLORS PINK GOLD

MATERIAL ULTEM +  $\beta$  – TITANIUM

SIZES 50 ¤ 20- 145

MODEL NO GK 254 – C2

COLORS BROWN LEOPARD

 $\underset{\text{acetate + }\beta - \text{titanium}}{\text{MATERIAL}} 0$ 

SIZES 50 ¤ 20 - 148

MODEL NO GK 232 - C4

COLORS Brown Gradation

210,00 MATERIAL 0 STAINLESS STEEL + β - TITAN

SIZES 52 ¤ 20 - 148

MODEL NO GK 2701 – C1

COLORS BLACK & GOLD

MATERIAL STAINLESS STEEL

SIZES 51 ¤ 16 - 140

MODEL NO GK 1009 – C7

COLORS BLACK & GOLD