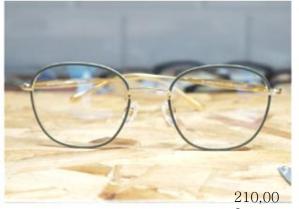

MATERIAL 0 STAINLESS STEEL + β – TITAN

SIZES 51 ¤ 20 - 148

MODEL NO GK 2702 – C9

COLORS BURGUNDY & GOLD

MATERIAL 0 STAINLESS STEEL + β - TITAN

SIZES 51 ¤ 20 - 148

MODEL NO GK 2702 – C11

COLORS OLIVER & GOLD