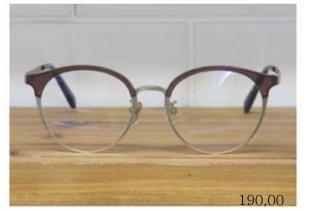

MATERIAL 0 STAINLESS STEEL + β – TITAN

SIZES 51 ¤ 20 - 148

MODEL NO GK 2702 – C9

COLORS BURGUNDY & GOLD

MATERIAL 0 STAINLESS STEEL + β - TITAN

SIZES 51 ¤ 20 - 148

MODEL NO GK 2702 – C11

COLORS OLIVER & GOLD

MATERIAL STAINLESS STEEL

SIZES 53 ¤ 21- 153

MODEL NO gk 2039 – c3

COLORS BLACK & SILVER

MATERIAL 0 acetate + β - titanium

SIZES 48 ¤ 18 - 145

MODEL NO GK 2505 – C4

COLORS BROWN & GOLD

 $\underset{\text{ACETATE + }\beta - \text{TITANIUM}}{\text{MATERIAL}} 0$ 

SIZES 49 ¤ 20 - 148

MODEL NO GK 234 – C3

COLORS LIGHT BROWN

MATERIAL STAINLESS STEEL

SIZES 48 ¤ 21 - 145

MODEL NO GK 2029 – C1

COLORS BLACK & GOLD

SIZES 52 ¤ 21 - 150

MODEL NO GK 2035 – C3

COLORS BROWN & YELLOW GOLD

MATERIAL STAINLESS STEEL

SIZES 51 ¤ 20 - 145

MODEL NO GK 2004 - C16

COLORS PINK GOLD

MATERIAL ULTEM +  $\beta$  – TITANIUM

SIZES 50 ¤ 20- 145

MODEL NO GK 254 – C2

COLORS BROWN LEOPARD

 $\underset{\text{acetate + }\beta - \text{titanium}}{\text{MATERIAL}} 0$ 

SIZES 50 ¤ 20 - 148

MODEL NO GK 232 - C4

COLORS Brown Gradation

210,00 MATERIAL 0 STAINLESS STEEL + β - TITAN

SIZES 52 ¤ 20 - 148

MODEL NO GK 2701 – C1

COLORS BLACK & GOLD

MATERIAL STAINLESS STEEL

SIZES 51 ¤ 16 - 140

MODEL NO GK 1009 – C7

COLORS BLACK & GOLD