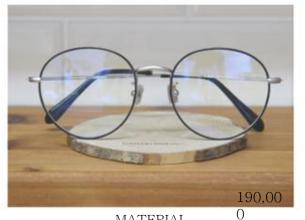

MATERIAL STAINLESS STEEL

SIZES 53 ¤ 21- 153

MODEL NO gk 2039 – c3

COLORS BLACK & SILVER

MATERIAL 0 acetate + β - titanium

SIZES 48 ¤ 18 - 145

MODEL NO GK 2505 – C4

COLORS BROWN & GOLD