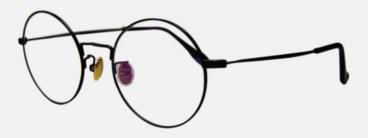

### 2018 NEW COLLECTION

GANEKO UNIT's new collection combines luxury and uniqueness The welding part does not break due to outworn and has a long life Nickel free,light and comfortable, without skin allergies

MATERIAL 0 STAINLESS STEEL + β – TITAN

SIZES 51 ¤ 20 - 148

MODEL NO GK 2702 – C9

COLORS BURGUNDY & GOLD

MATERIAL 0 STAINLESS STEEL + β - TITAN

SIZES 51 ¤ 20 - 148

MODEL NO GK 2702 – C11

COLORS OLIVER & GOLD