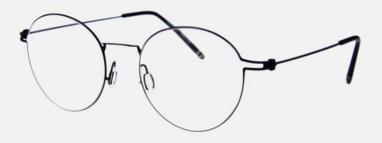

### 2018 NEW COLLECTION

GANEKO UNIT's new collection combines luxury and uniqueness The welding part does not break due to outworn and has a long life Nickel free,light and comfortable, without skin allergies

MATERIAL STAINLESS STEEL

SIZES 53 ¤ 21- 153

MODEL NO gk 2039 – c3

COLORS BLACK & SILVER

MATERIAL 0 acetate + β - titanium

SIZES 48 ¤ 18 - 145

MODEL NO GK 2505 – C4

COLORS BROWN & GOLD