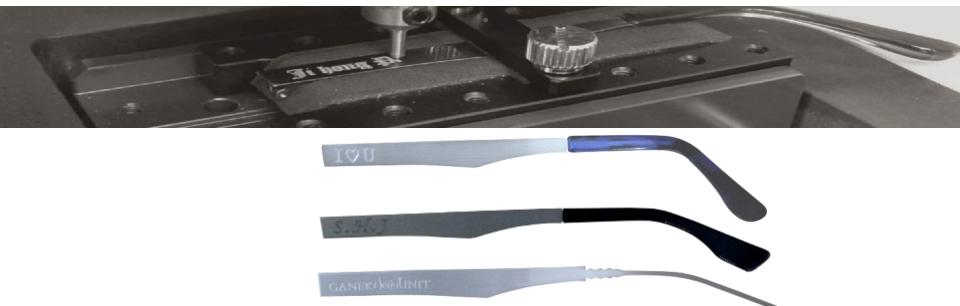

# **INTIAL CARVE A SEAL**

With the unique techonology, GNAKO UNIT is now pursuing a form of customization.

The customizing needs one or two days. According to customers' requirement, Korean words, Chinese words and Rome words (☆ ♡ & ♠ …)

are all ok.

**GANEKO UNIT** 