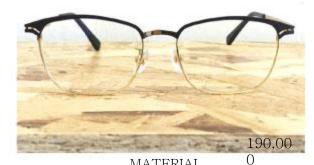

### 2018 NEW COLLECTION

GANEKO UNIT's new collection combines luxury and uniqueness The welding part does not break due to outworn and has a long life Nickel free,light and comfortable, without skin allergies

MATERIAL 0 STAINLESS STEEL + β – TITAN

SIZES 51 ¤ 20 - 148

MODEL NO GK 2702 – C9

COLORS BURGUNDY & GOLD

MATERIAL 0 STAINLESS STEEL + β - TITAN

SIZES 51 ¤ 20 - 148

MODEL NO GK 2702 – C11

COLORS OLIVER & GOLD