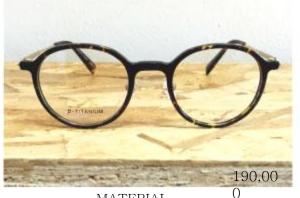

MATERIAL 0 STAINLESS STEEL + β – TITAN

SIZES 51 ¤ 20 - 148

MODEL NO GK 2702 – C9

COLORS BURGUNDY & GOLD

MATERIAL 0 STAINLESS STEEL + β - TITAN

SIZES 51 ¤ 20 - 148

MODEL NO GK 2702 – C11

COLORS OLIVER & GOLD