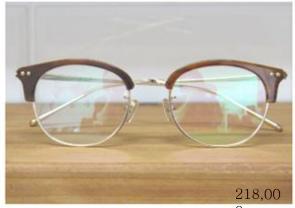

MATERIAL 0 STAINLESS STEEL + β – TITAN

SIZES 51 ¤ 20 - 148

MODEL NO GK 2702 – C9

COLORS BURGUNDY & GOLD

MATERIAL 0 STAINLESS STEEL + β - TITAN

SIZES 51 ¤ 20 - 148

MODEL NO GK 2702 – C11

COLORS OLIVER & GOLD

MATERIAL STAINLESS STEEL

SIZES 53 ¤ 21- 153

MODEL NO gk 2039 – c3

COLORS BLACK & SILVER

MATERIAL 0 acetate + β - titanium

SIZES 48 ¤ 18 - 145

MODEL NO GK 2505 – C4

COLORS BROWN & GOLD

 $\underset{\text{ACETATE + }\beta - \text{TITANIUM}}{\text{MATERIAL}} 0$ 

SIZES 49 ¤ 20 - 148

MODEL NO GK 234 – C3

COLORS LIGHT BROWN

MATERIAL STAINLESS STEEL

SIZES 48 ¤ 21 - 145

MODEL NO GK 2029 – C1

COLORS BLACK & GOLD

SIZES 52 ¤ 21 - 150

MODEL NO GK 2035 – C3

COLORS BROWN & YELLOW GOLD

MATERIAL STAINLESS STEEL

SIZES 51 ¤ 20 - 145

MODEL NO GK 2004 - C16

COLORS PINK GOLD

MATERIAL ULTEM +  $\beta$  – TITANIUM

SIZES 50 ¤ 20- 145

MODEL NO GK 254 – C2

COLORS BROWN LEOPARD

 $\underset{\text{acetate + }\beta - \text{titanium}}{\text{MATERIAL}} 0$ 

SIZES 50 ¤ 20 - 148

MODEL NO GK 232 - C4

COLORS Brown Gradation

210,00 MATERIAL 0 STAINLESS STEEL + β - TITAN

SIZES 52 ¤ 20 - 148

MODEL NO GK 2701 – C1

COLORS BLACK & GOLD

MATERIAL STAINLESS STEEL

SIZES 51 ¤ 16 - 140

MODEL NO GK 1009 – C7

COLORS BLACK & GOLD