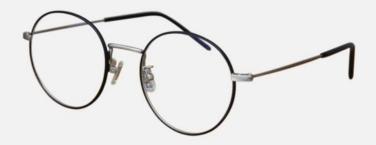

MATERIAL STAINLESS STEEL

SIZES 53 ¤ 21- 153

MODEL NO gk 2039 – c3

COLORS BLACK & SILVER

MATERIAL 0 acetate + β - titanium

SIZES 48 ¤ 18 - 145

MODEL NO GK 2505 – C4

COLORS BROWN & GOLD