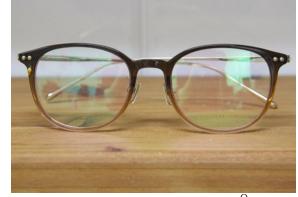

MATERIAL STAINLESS STEEL

SIZES 53 ¤ 21- 153

MODEL NO gk 2039 – c3

COLORS BLACK & SILVER

MATERIAL 0 acetate + β - titanium

SIZES 48 ¤ 18 - 145

MODEL NO GK 2505 – C4

COLORS BROWN & GOLD