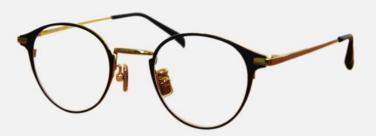

MATERIAL 0 STAINLESS STEEL + β – TITAN

SIZES 51 ¤ 20 - 148

MODEL NO GK 2702 – C9

COLORS BURGUNDY & GOLD

MATERIAL 0 STAINLESS STEEL + β - TITAN

SIZES 51 ¤ 20 - 148

MODEL NO GK 2702 – C11

COLORS OLIVER & GOLD