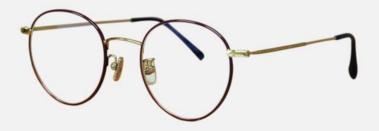

MATERIAL 0 STAINLESS STEEL + β – TITAN

SIZES 51 ¤ 20 - 148

MODEL NO GK 2702 – C9

COLORS BURGUNDY & GOLD

MATERIAL 0 STAINLESS STEEL + β - TITAN

SIZES 51 ¤ 20 - 148

MODEL NO GK 2702 – C11

COLORS OLIVER & GOLD