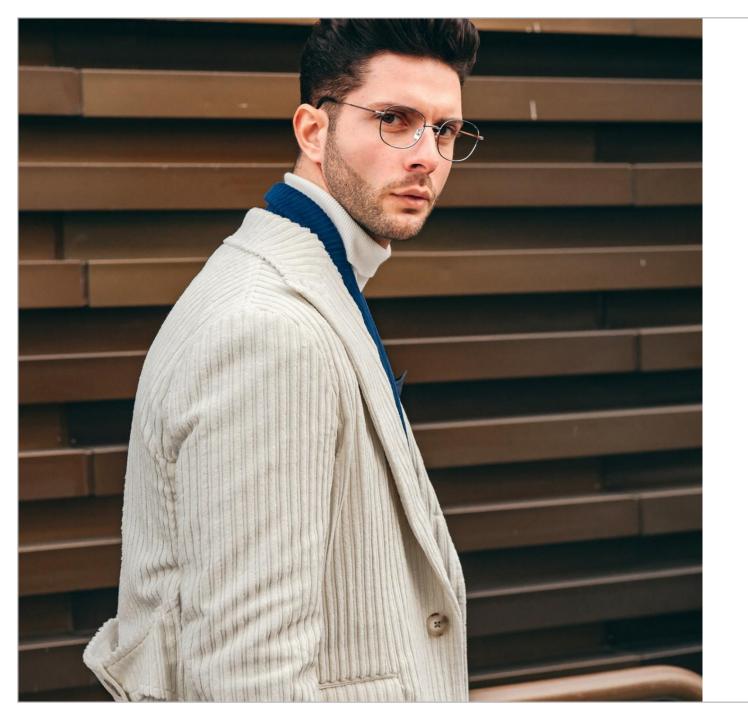

MODEL NAME LOVE MAZE

MATERIAL STAINLESS STEEL

MODEL NAME LOVE MAZE

MATERIAL STAINLESS STEEL

MODEL NAME PLUTO

MATERIAL STAINLESS STEEL

MODEL NAME HERTZ

MATERIAL STAINLESS STEEL

MODEL NAME HERTZ

MATERIAL STAINLESS STEEL

MODEL NAME PANORAMA III

MATERIAL STAINLESS STEEL

SIZES 50 = 19 - 140

MODEL NAME BONNIE

MATERIAL STAINLESS STEEL

SIZES 51 = 19 - 145

MODEL NAME AMANTE

MATERIAL STAINLESS STEEL

SIZES 51 = 22 - 145

MODEL NAME EGO

MATERIAL STAINLESS STEEL

SIZES 46 = 21 - 145

MODEL NAME ROSEBAY

MATERIAL STAINLESS STEEL

SIZES 50 = 18 - 140

MODEL NAME PEONY

MATERIAL STAINLESS STEEL

SIZES 50 = 18 - 140

MODEL NAME
WITTY

MATERIAL STAINLESS STEEL

SIZES 52 = 21 - 150

MODEL NAME ANGELA

MATERIAL STAINLESS STEEL

SIZES 51 = 23 - 148

MODEL NAME NEBULAR

MATERIAL NXT

SIZES 51 = 17 - 145

MODEL NAME ANIMA

MATERIAL NXT

SIZES 49 = 21 - 145