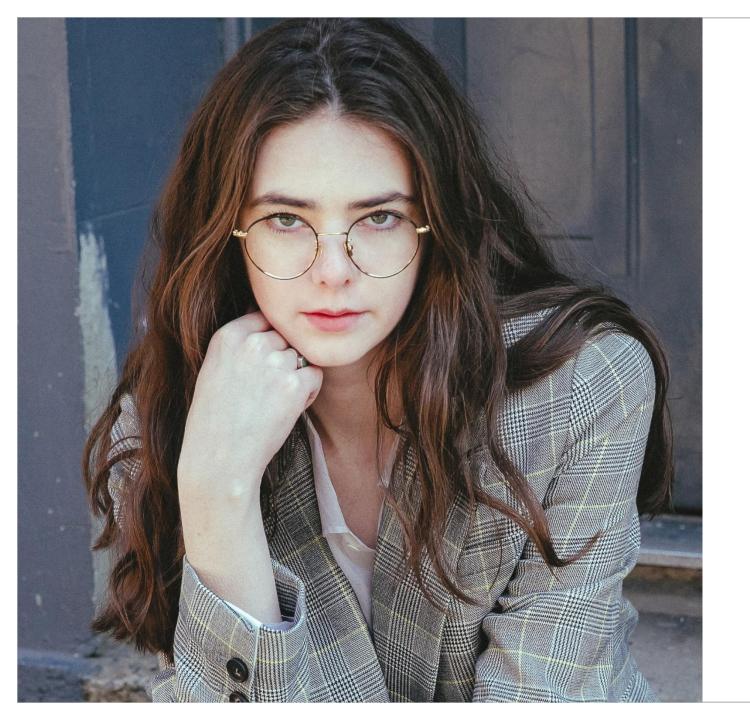

MODEL NAME LOVE MAZE

MATERIAL STAINLESS STEEL

MODEL NAME LOVE MAZE

MATERIAL STAINLESS STEEL

MODEL NAME PLUTO

MATERIAL STAINLESS STEEL

MODEL NAME HERTZ

MATERIAL STAINLESS STEEL

MODEL NAME HERTZ

MATERIAL STAINLESS STEEL

MODEL NAME PANORAMA III

MATERIAL STAINLESS STEEL

SIZES 50 = 19 - 140

MODEL NAME BONNIE

MATERIAL STAINLESS STEEL

SIZES 51 = 19 - 145

MODEL NAME AMANTE

MATERIAL STAINLESS STEEL

SIZES 51 = 22 - 145

MODEL NAME EGO

MATERIAL STAINLESS STEEL

SIZES 46 = 21 - 145

MODEL NAME ROSEBAY

MATERIAL STAINLESS STEEL

SIZES 50 = 18 - 140

MODEL NAME PEONY

MATERIAL STAINLESS STEEL

SIZES 50 = 18 - 140

MODEL NAME
WITTY

MATERIAL STAINLESS STEEL

SIZES 52 = 21 - 150

MODEL NAME ANGELA

MATERIAL STAINLESS STEEL

SIZES 51 = 23 - 148

MODEL NAME NEBULAR

MATERIAL NXT

SIZES 51 = 17 - 145

MODEL NAME ANIMA

MATERIAL NXT

SIZES 49 = 21 - 145